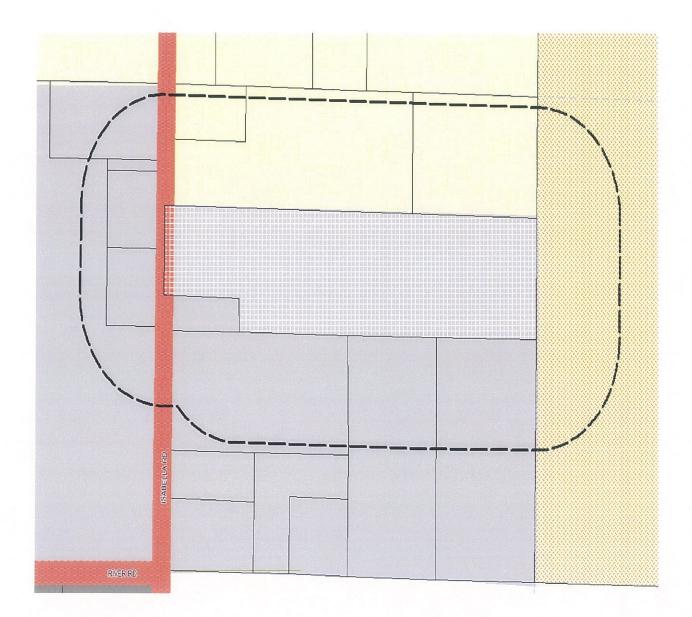

# C. Deerfield Rd. Lighting Engineering Proposal

8:21 p.m. Trustee Hauck excused himself from the vote due to owning rentals in the area. B. Smith presented the proposed special assessment district on Deerfield Rd. Mielke motioned Mikus supported the proposal for engineering services for the proposed special assessment District / Deerfield Rd lighting district for the Preliminary Design Phase for \$4,200. Vote: Ayes: 6 Nays: 1. Motion carried.